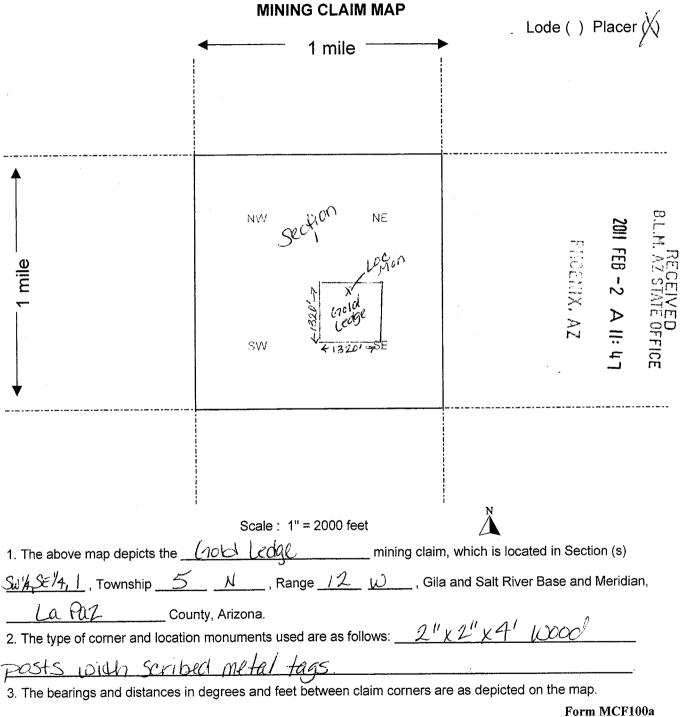

alt River Base and Meridian, Arizona.

The locators of this claim are:

#### Steve Karolyi and Kenneth Moore

Steve Karolyi P.O. Box 74353 Phoenix, Az. 85087

The locality of this claim with reference to some natural object or permanent monument and additional information concerning its locality are as follows;

Beginning at a wood post where a copy of this notice is posted: then 50 feet north to the center of the north end line, then 660 feet east to the northeast corner, then 1320 feet south to the southeast corner, then 1320 feet west to the southwest corner, then 1320 feet north to the northwest corner, then 660 feet east to the point of beginning.

Dated and posted on the ground this 2<sup>nd</sup> day of December, 2010

Locator(s)

Steve Karolyi

Kenneth Moore

2011 FEB -2 A 11: 47



Revised July 2005

# **Location Notice for Association Placer Mining Claim**

Notice is hereby given that the undersigned have on this 2<sup>nd</sup> day of December, 2010 located a placer mining claim in La Paz County, State of Arizona.

The name of this claim is the **Gold Rock Wash** and is situated in the SE ¼ of the SE ¼, Section 11, Township 5N., Range 12W., Gila & Salt River Base and Meridian, Arizona.

The locators of this claim are:

#### Steve Karolyi and Kenneth Moore

Steve Karolyi P.O. Box 74353 Phoenix, Az. 85087

The locality of this claim with reference to some natural object or permanent monument and additional information concerning its locality are as follows;

Beginning at a wood post where a copy of this notice is posted: then 50 feet north to the center of the north