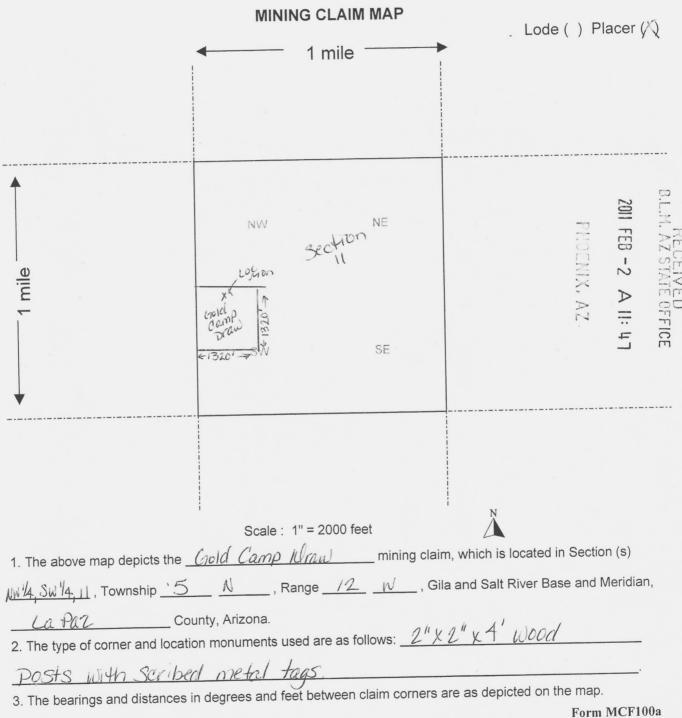

locators of this claim are:

#### Steve Karolyi and Kenneth Moore

Steve Karolyi P.O. Box 74353 Phoenix, Az. 85087

The locality of this claim with reference to some natural object or permanent monument and additional information concerning its locality are as follows;

Beginning at a wood post where a copy of this notice is posted: then 50 feet north to the center of the north end line, then 660 feet east to the northeast corner, then 1320 feet south to the southeast corner, then 1320 feet west to the southwest corner, then 1320 feet north to the northwest corner, then 660 feet east to the point of beginning.

Dated and posted on the ground this 2<sup>nd</sup> day of December, 2010

Locator(s)

Steve Karolyi

Kenneth Moore

2011 FEB -2 A 11: 4

2011 FEB -2 A II: 11-1

Revised July 2005



This form is available from the Arizona Department of Mines & Mineral Resources and may be reproduced.

# **Location Notice for Association Placer Mining Claim**

Notice is hereby given that the undersigned have on this 2<sup>nd</sup> day of December, 2010 located a placer mining claim in La Paz County, State of Arizona.

The name of this claim is the **Gold Ledge** and is situated in the SW ¼ of the SE ¼, Section 1, Township 5N., Range 12W., Gila & Salt River Base and Meridian, Arizona.

The locators of this claim are:

#### Steve Karolyi and Kenneth Moore

Steve Karolyi P.O. Box 74353 Phoenix, Az. 85087

The locality of this claim with reference to some natural object or permanent monument and additional information concerning its locality are as follows;

Beginning at a wood post wher