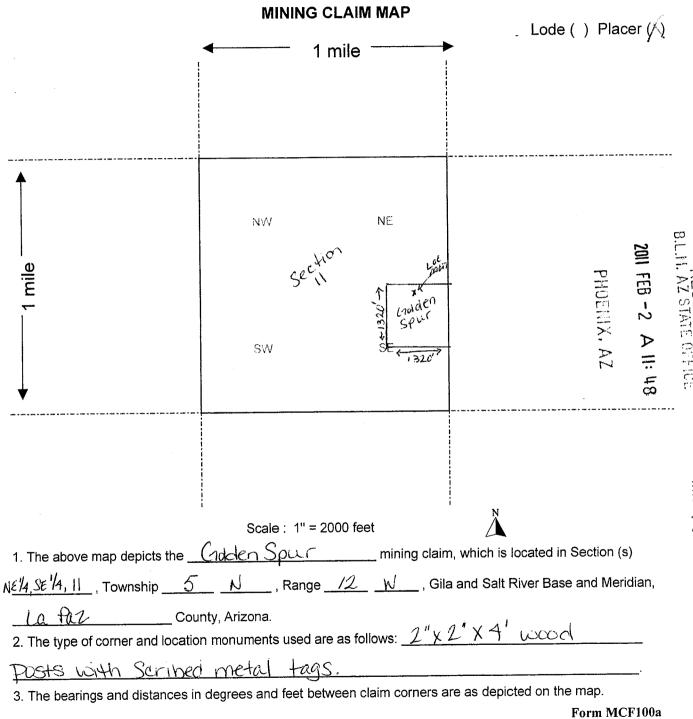

se and Meridian, Arizona.

The locators of this claim are:

#### Steve Karolyi and Kenneth Moore

Steve Karolyi P.O. Box 74353 Phoenix, Az. 85087

The locality of this claim with reference to some natural object or permanent monument and additional information concerning its locality are as follows;

Beginning at a wood post where a copy of this notice is posted: then 50 feet north to the center of the north end line, then 660 feet east to the northeast corner, then 1320 feet south to the southeast corner, then 1320 feet west to the southwest corner, then 1320 feet north to the northwest corner, then 660 feet east to the point of beginning.

Dated and posted on the ground this 2<sup>nd</sup> day of December, 2010

Locator(s)

Steve Karolyi

Kenneth Moore

mice -2 Alliq

Revised July 2005



This form is available from the Arizona Department of Mines & Mineral Resources and may be reproduced.

#### **Location Notice for Association Placer Mining Claim**

Notice is hereby given that the undersigned have on this 30<sup>th</sup> day of November, 2010 located a placer mining claim in La Paz County, State of Arizona.

The name of this claim is the **Houston** and is situated in the NE ¼ of the NE ¼ Section 33, Township 10N., Range 16W., Gila & Salt River Base and Meridian, Arizona.

The locators of this claim are:

#### Steve Karolyi and Kenneth Moore

Steve Karolyi P.O. Box 74353 Phoenix, Az. 85087

The locality of this claim with reference to some natural object or permanent monument and additional information concerning its locality are as follows;

Beginning at a wood post wh