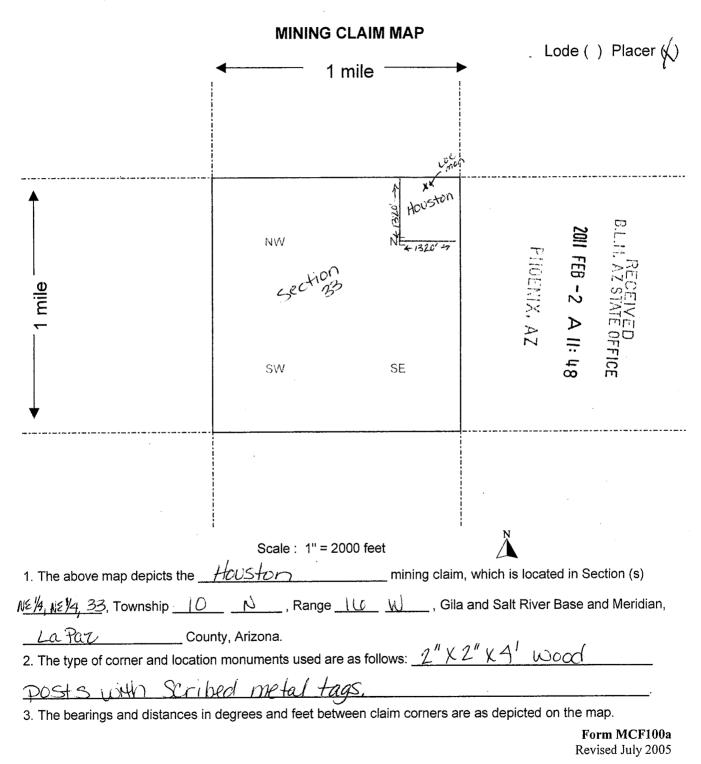

ian, Arizona.

The locators of this claim are:

#### Steve Karolyi and Kenneth Moore

Steve Karolyi P.O. Box 74353 Phoenix, Az. 85087

The locality of this claim with reference to some natural object or permanent monument and additional information concerning its locality are as follows;

Beginning at a wood post where a copy of this notice is posted: then 50 feet north to the center of the north end line, then 660 feet east to the northeast corner, then 1320 feet south to the southeast corner, then 1320 feet west to the southwest corner, then 1320 feet north to the northwest corner, then 660 feet east to the point of beginning.

Dated and posted on the ground this 30<sup>th</sup> day of November, 2010

Locator(s)

Steve Karolyi

Kenneth Moore

BILM. AZ STATE OFFICE

2011 FEB -2 A 11: 48



This form is available from the Arizona Department of Mines & Mineral Resources and may be reproduced.

# **Location Notice for Association Placer Mining Claim**

Notice is hereby given that the undersigned have on this 2<sup>nd</sup> day of December, 2010 located a placer mining claim in La Paz County, State of Arizona.

The name of this claim is the **Mineral Wash Gold** and is situated in the SW ¼ of the SE ¼, Section 11, Township 5N., Range 12W., Gila & Salt River Base and Meridian, Arizona.

The locators of this claim are:

#### Steve Karolyi and Kenneth Moore

Steve Karolyi P.O. Box 74353 Phoenix, Az. 85087

The locality of this claim with reference to some natural object or permanent monument and additional information concerning its locality are as follows;

Beginning at a wood p