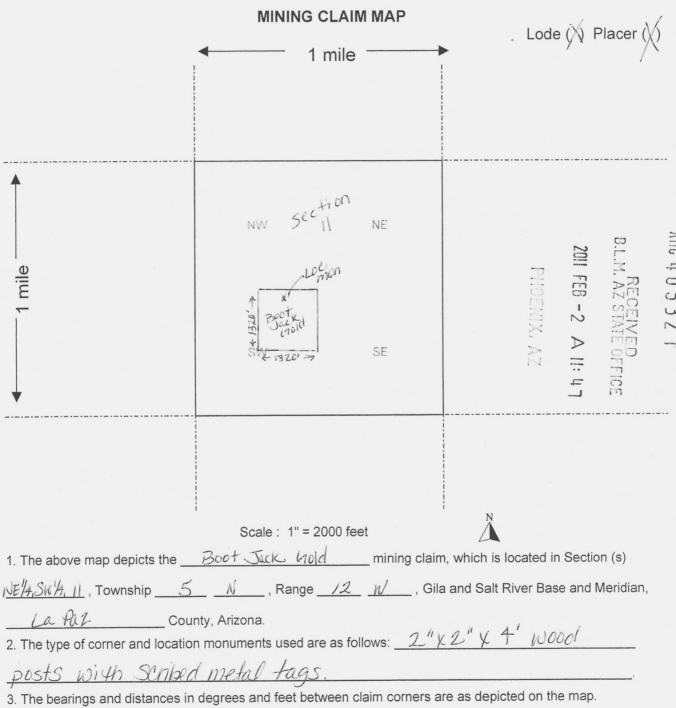

rizona.

The locators of this claim are:

#### Steve Karolyi and Kenneth Moore

Steve Karolyi P.O. Box 74353 Phoenix, Az. 85087

The locality of this claim with reference to some natural object or permanent monument and additional information concerning its locality are as follows;

Beginning at a wood post where a copy of this notice is posted: then 50 feet north to the center of the north end line, then 660 feet east to the northeast corner, then 1320 feet south to the southeast corner, then 1320 feet west to the southwest corner, then 1320 feet north to the northwest corner, then 660 feet east to the point of beginning.

Dated and posted on the ground this 2<sup>nd</sup> day of December, 2010

Locator(s)

Solle:

Steve Karolyi

Kenneth Moore

2011 FEB -2 A 11: 47

BLUL AZ STATE OFFICE



Form MCF100a

Revised July 2005

When recorded please return to:

# **Location Notice for Association Placer Mining Claim**

Notice is hereby given that the undersigned have on this 30<sup>th</sup> day of November, 2010 located a placer mining claim in La Paz County, State of Arizona.

The name of this claim is the **Bowie** and is situated in the SE ¼ of the NE ¼ Section 33, Township 10N., Range 16W., Gila & Salt River Base and Meridian, Arizona.

The locators of this claim are:

#### Steve Karolyi and Kenneth Moore

Steve Karolyi P.O. Box 74353 Phoenix, Az. 85087

The locality of this claim with reference to some natural object or permanent monument and additional information concerning its locality are as follows;

Beginning at a wood post where a copy of this notice is posted: then 5