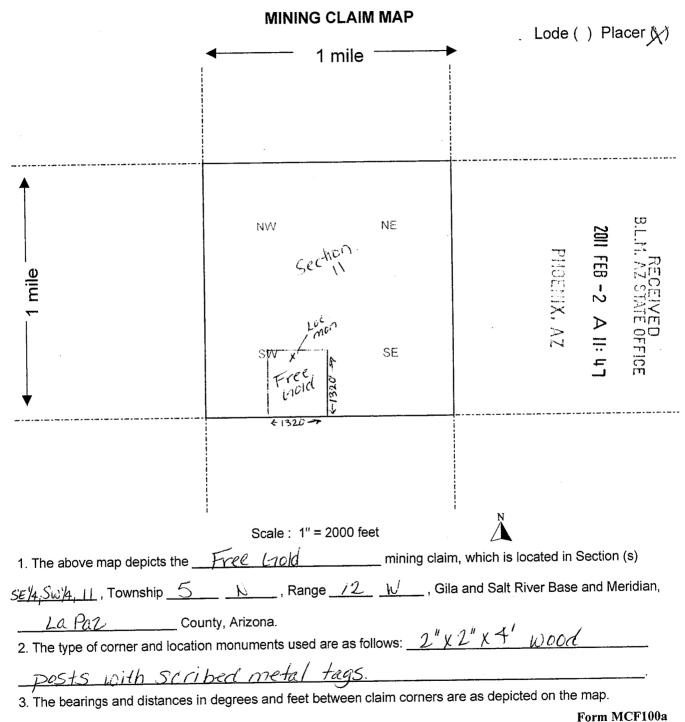

p 5N., Range 12W., Gila & Salt River Base and Meridian, Arizona.

The locators of this claim are:

Steve Karolyi and Kenneth Moore

Steve Karolyi P.O. Box 74353 Phoenix, Az. 85087

The locality of this claim with reference to some natural object or permanent monument and additional information concerning its locality are as follows;

Beginning at a wood post where a copy of this notice is posted: then 50 feet north to the center of the north end line, then 660 feet east to the northeast corner, then 1320 feet south to the southeast corner, then 1320 feet west to the southwest corner, then 1320 feet north to the northwest corner, then 660 feet east to the point of beginning.

Dated and posted on the ground this 2<sup>nd</sup> day of December, 2010

Locator(s)

Steve Karolyi

Kenneth Moore



Revised July 2005

#### **Location Notice for Association Placer Mining Claim**

Notice is hereby given that the undersigned have on this 2<sup>nd</sup> day of December, 2010 located a placer mining claim in La Paz County, State of Arizona.

The name of this claim is the **Gold Camp Draw** and is situated in the NW ¼ of the SW ¼, Section 11, Township 5N., Range 12W., Gila & Salt River Base and Meridian, Arizona.

The locators of this claim are:

#### Steve Karolyi and Kenneth Moore

Steve Karolyi P.O. Box 74353 Phoenix, Az. 85087

The locality of this claim with reference to some natural object or permanent monument and additional information concerning its locality are as follows;

Beginning at a wood post where a copy of this notice is posted: then 50 feet north to the center of the no