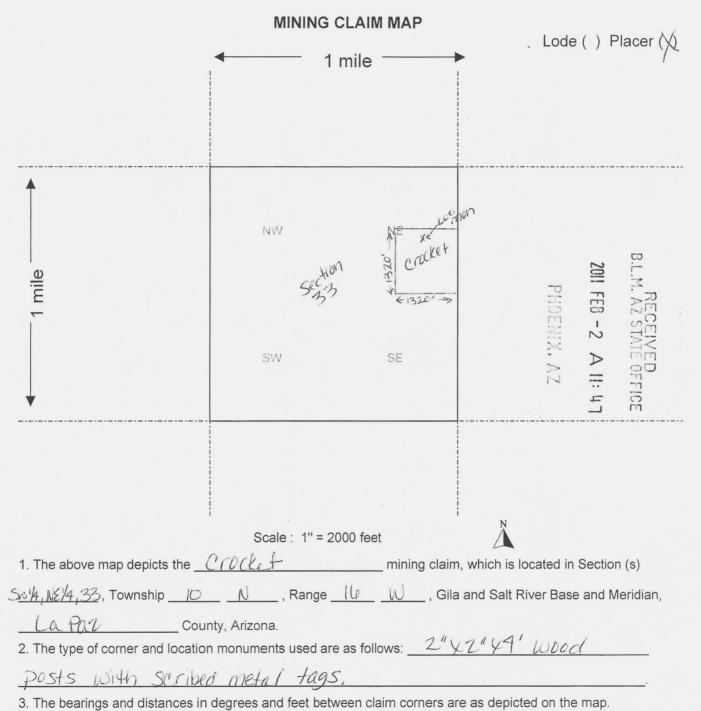

ase and Meridian, Arizona.

The locators of this claim are:

#### Steve Karolyi and Kenneth Moore

Steve Karolyi P.O. Box 74353 Phoenix, Az. 85087

The locality of this claim with reference to some natural object or permanent monument and additional information concerning its locality are as follows;

Beginning at a wood post where a copy of this notice is posted: then 50 feet north to the center of the north end line, then 660 feet east to the northeast corner, then 1320 feet south to the southeast corner, then 1320 feet west to the southwest corner, then 1320 feet north to the northwest corner, then 660 feet east to the point of beginning.

Dated and posted on the ground this 30<sup>th</sup> day of November, 2010

Locator(s)

Steve Karolyi

Kenneth Moore

Form MCF100a Revised July 2005



This form is available from the Arizona Department of Mines & Mineral Resources and may be reproduced.

# **Location Notice for Association Placer Mining Claim**

Notice is hereby given that the undersigned have on this 2<sup>nd</sup> day of December, 2010 located a placer mining claim in La Paz County, State of Arizona.

The name of this claim is the **Eureka Gold** and is situated in the SW ¼ of the SW ¼, Section 11, Township 5N., Range 12W., Gila & Salt River Base and Meridian, Arizona.

The locators of this claim are:

#### Steve Karolyi and Kenneth Moore

Steve Karolyi P.O. Box 74353 Phoenix, Az. 85087

The locality of this claim with reference to some natural object or permanent monument and additional information concerning its locality are as follows;

Beginning at a wood post wh