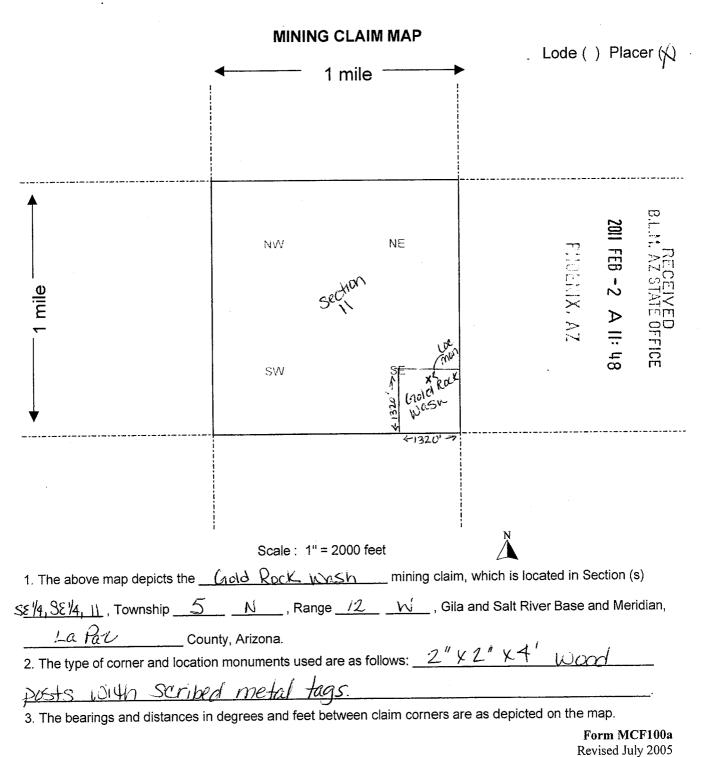

The locators of this claim are:

#### Steve Karolyi and Kenneth Moore

Steve Karolyi P.O. Box 74353 Phoenix, Az. 85087

The locality of this claim with reference to some natural object or permanent monument and additional information concerning its locality are as follows;

Beginning at a wood post where a copy of this notice is posted: then 50 feet north to the center of the north end line, then 660 feet east to the northeast corner, then 1320 feet south to the southeast corner, then 1320 feet west to the southwest corner, then 1320 feet north to the northwest corner, then 660 feet east to the point of beginning.

Dated and posted on the ground this 2<sup>nd</sup> day of December, 2010

Locator(s)

Steve Karolyi

Kenneth Moore

B.L.M. RECEIVED
B.L.M. AZ STATE OFFICE
2011 FEB -2 A 11: 48



# **Location Notice for Association Placer Mining Claim**

Notice is hereby given that the undersigned have on this 2<sup>nd</sup> day of December, 2010 located a placer mining claim in La Paz County, State of Arizona.

The name of this claim is the **Golden Spur** and is situated in the NE ¼ of the SE ¼, Section 11, Township 5N., Range 12W., Gila & Salt River Base and Meridian, Arizona.

The locators of this claim are:

#### Steve Karolyi and Kenneth Moore

Steve Karolyi P.O. Box 74353 Phoenix, Az. 85087

The locality of this claim with reference to some natural object or permanent monument and additional information concerning its locality are as follows;

Beginning at a wood post where a copy of this notice is posted: then 50 feet north to the center of the north end line, then 660 fe