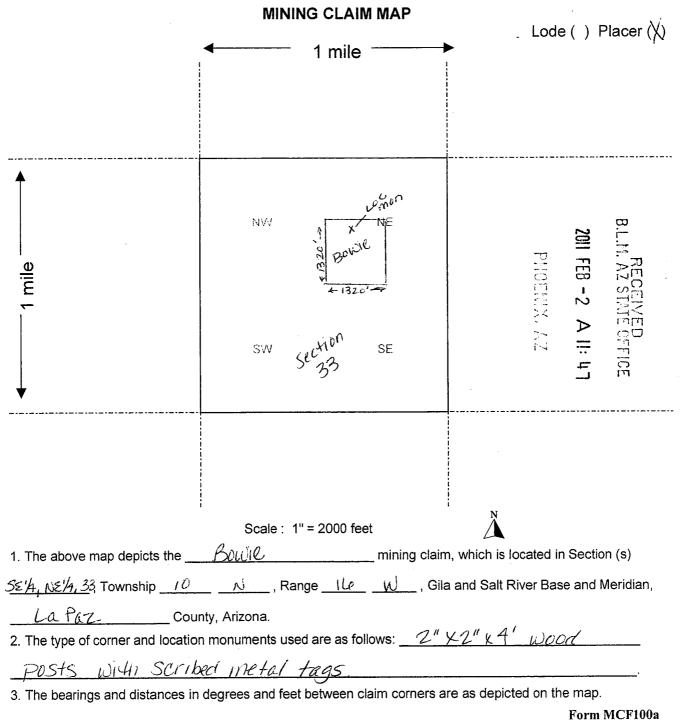

idian, Arizona.

The locators of this claim are:

#### Steve Karolyi and Kenneth Moore

Steve Karolyi P.O. Box 74353 Phoenix, Az. 85087

The locality of this claim with reference to some natural object or permanent monument and additional information concerning its locality are as follows;

Beginning at a wood post where a copy of this notice is posted: then 50 feet north to the center of the north end line, then 660 feet east to the northeast corner, then 1320 feet south to the southeast corner, then 1320 feet west to the southwest corner, then 1320 feet north to the northwest corner, then 660 feet east to the point of beginning.

Dated and posted on the ground this 30<sup>th</sup> day of November, 2010

Locator(s)

Steve Karolyi

Kenneth Moore

B.L.M. AZ STATE OFFICE

Revised July 2005



This form is available from the Arizona Department of Mines & Mineral Resources and may be reproduced.

# **Location Notice for Association Placer Mining Claim**

Notice is hereby given that the undersigned have on this 30<sup>th</sup> day of November, 2010 located a placer mining claim in La Paz County, State of Arizona.

The name of this claim is the **Crocket** and is situated in the SW ¼ of the NE ¼ Section 33, Township 10N., Range 16W., Gila & Salt River Base and Meridian, Arizona.

The locators of this claim are:

#### Steve Karolyi and Kenneth Moore

Steve Karolyi P.O. Box 74353 Phoenix, Az. 85087

The locality of this claim with reference to some natural object or permanent monument and additional information concerning its locality are as follows;

Beginning at a wood post where