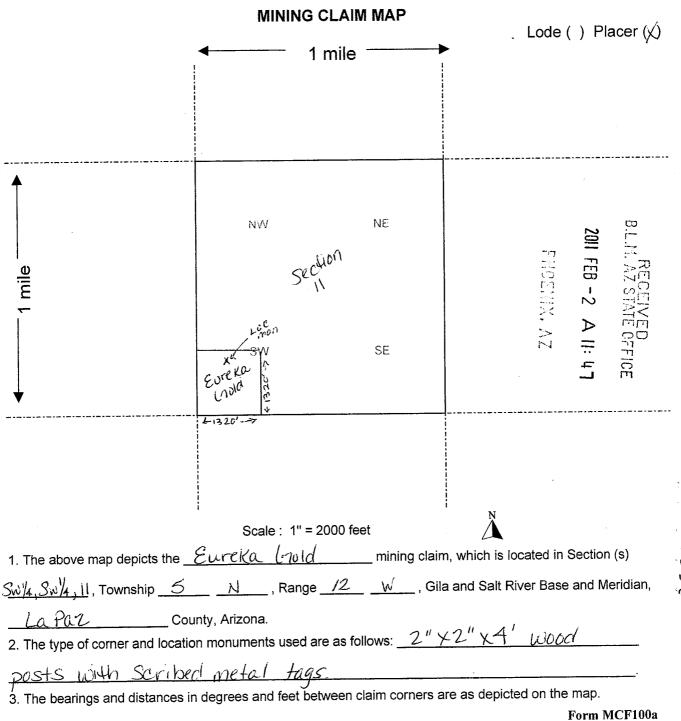

, Range 12W., Gila & Salt River Base and Meridian, Arizona.

The locators of this claim are:

#### Steve Karolyi and Kenneth Moore

Steve Karolyi P.O. Box 74353 Phoenix, Az. 85087

The locality of this claim with reference to some natural object or permanent monument and additional information concerning its locality are as follows;

Beginning at a wood post where a copy of this notice is posted: then 50 feet north to the center of the north end line, then 660 feet east to the northeast corner, then 1320 feet south to the southeast corner, then 1320 feet west to the southwest corner, then 1320 feet north to the northwest corner, then 660 feet east to the point of beginning.

Dated and posted on the ground this 2<sup>nd</sup> day of December, 2010

Locator(s)

Steve Karolyi

Kenneth Moore



Revised July 2005

This form is available from the Arizona Department of Mines & Mineral Resources and may be reproduced.

# **Location Notice for Association Placer Mining Claim**

Notice is hereby given that the undersigned have on this 2<sup>nd</sup> day of December, 2010 located a placer mining claim in La Paz County, State of Arizona.

The name of this claim is the **Free Gold** and is situated in the SE ¼ of the SW ¼, Section 11, Township 5N., Range 12W., Gila & Salt River Base and Meridian, Arizona.

The locators of this claim are:

Steve Karolyi and Kenneth Moore

Steve Karolyi P.O. Box 74353 Phoenix, Az. 85087

The locality of this claim with reference to some natural object or permanent monument and additional information concerning its locality are as follows;

Beginning at a