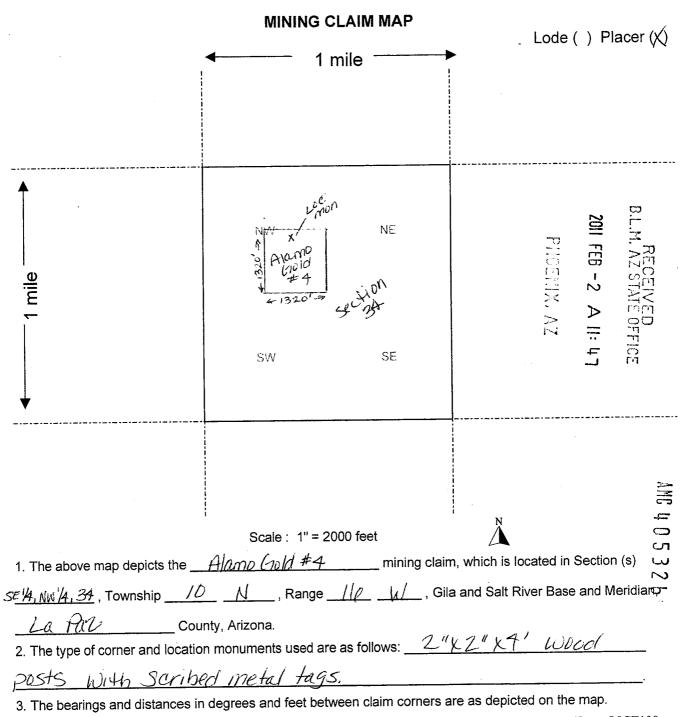

and Meridian, Arizona.

The locators of this claim are:

Steve Karolyi and Tina Lilly

Steve Karolyi P.O. Box 74353 Phoenix, Az. 85087

The locality of this claim with reference to some natural object or permanent monument and additional information concerning its locality are as follows;

Beginning at a wood post where a copy of this notice is posted: then 50 feet north to the center of the north end line, then 660 feet east to the northeast corner, then 1320 feet south to the southeast corner, then 1320 feet west to the southwest corner, then 1320 feet north to the northwest corner, then 660 feet east to the point of beginning.

Dated and posted on the ground this 26<sup>th</sup> day of November, 2010

Locator(s)

Steve Karolyi

Tina Lilly

B.L.II. AZ STATE OFFICE

2011 FEB -2 A 11: 47



Form MCF100a Revised July 2005

|        | LOCATION NOTICE FOR PLACER MINING CLAIM                                        | \display \di |                   |        |
|--------|--------------------------------------------------------------------------------|-----------------------------------------------------------------------------------------------------------------------------------------------------------------------------------------------------------------------------------------------------------------------------------------------------------------------------------------------------------------------------------------------------------------------------------------------------------------------------------------------------------------------------------------------------------